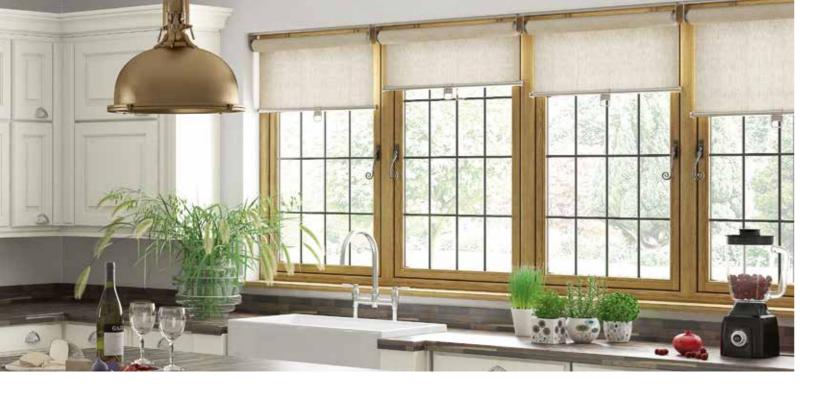

### A colour for all

A beautiful array of colour options and combinations present you with a range to suit any home style and décor preference.

Choosing Rio flush fit will add a touch of timeless style. Modern materials and a rich spectrum of colour options combine to offer a window with style and sophistication at its heart. From the traditional and highly textured Turner Oak, to the modern Anthracite Grey, you will find the perfect match for your home.