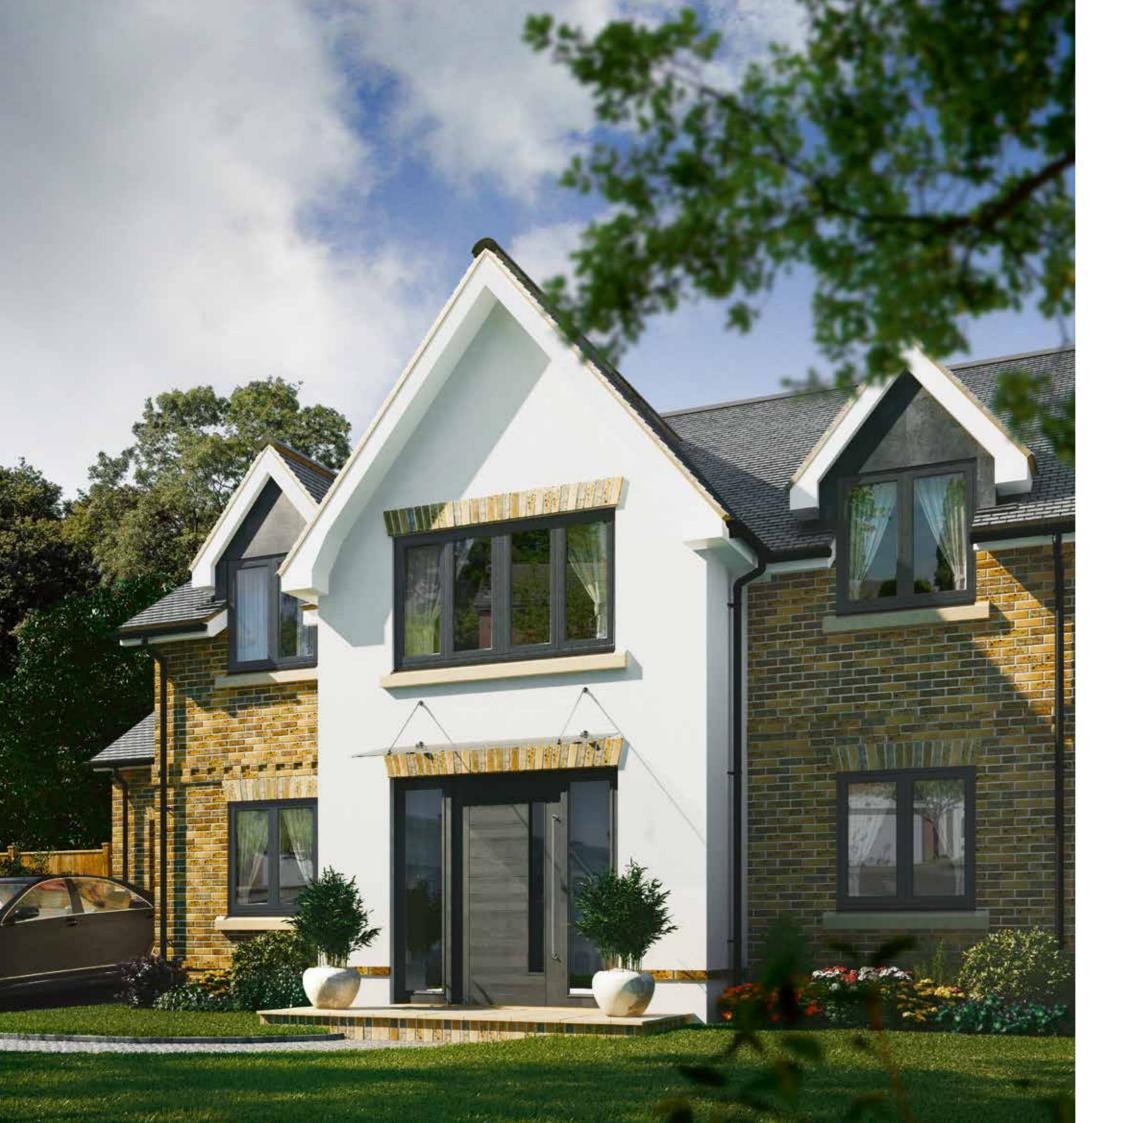

#### Rio flush fit windows

Create a home with Rio. Stylish. Secure. Sustainable.

Windows. Reinvented for modern life. www.rehau.uk/rio

© REHAU Ltd Hill Court, Walford, Ross-on-Wye, HR9 5QN

06.2024

### **Rio flush fit** windows

When it comes to design features and sophisticated styling, the Rio flush fit window is in a class of its own.

their lifetime.

Not only does the Rio flush fit window authentically replicate the features of a traditional timber window, it also compliments more modern homes perfectly with their clear lines and minimalist appearance. This truly sets the Rio flush fit window aside in terms of look, suitability, safety and longevity.

The windows have been specifically designed so that the opening sash of your window sits flush with the outer frame, giving a unique sleek and seamless appearance.

As with all REHAU windows, safety, security and longevity of your windows is paramount. Your Rio flush fit windows benefit from enhanced noise reduction, energy efficiency and are easy to maintain, keeping your windows looking good throughout

# A style suited to you

Our stylish and elegant Rio flush fit creates an inspired modern look, creating a seamless alternative to aluminium as well as authentically replicating features of a traditional timber window, without compromising the care and attention that you have already given to your home.