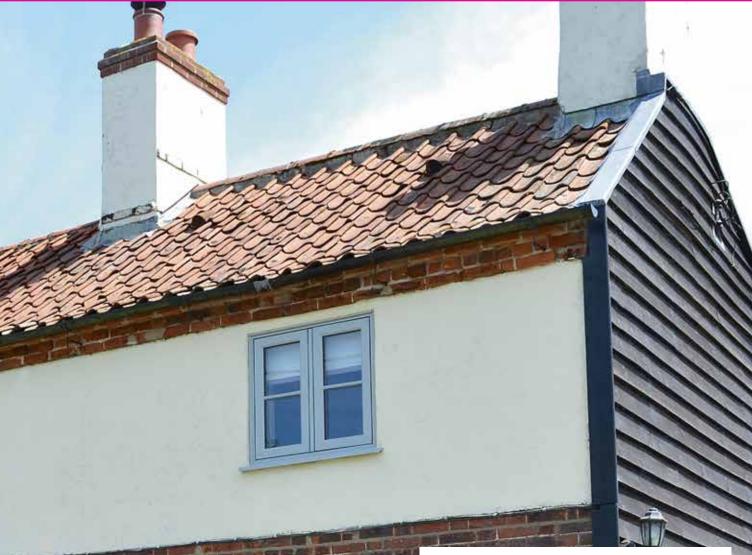

### **Rio flush fit** windows

When it comes to design features and sophisticated styling, the Rio flush fit window is in a class of its own.

their lifetime.

Not only does the Rio flush fit window authentically replicate the features of a traditional timber window, it also compliments more modern homes perfectly with their clear lines and minimalist appearance. This truly sets the Rio flush fit window aside in terms of look, suitability, safety and longevity.

The windows have been specifically designed so that the opening sash of your window sits flush with the outer frame, giving a unique sleek and seamless appearance.

As with all REHAU windows, safety, security and longevity of your windows is paramount. Your Rio flush fit windows benefit from enhanced noise reduction, energy efficiency and are easy to maintain, keeping your windows looking good throughout