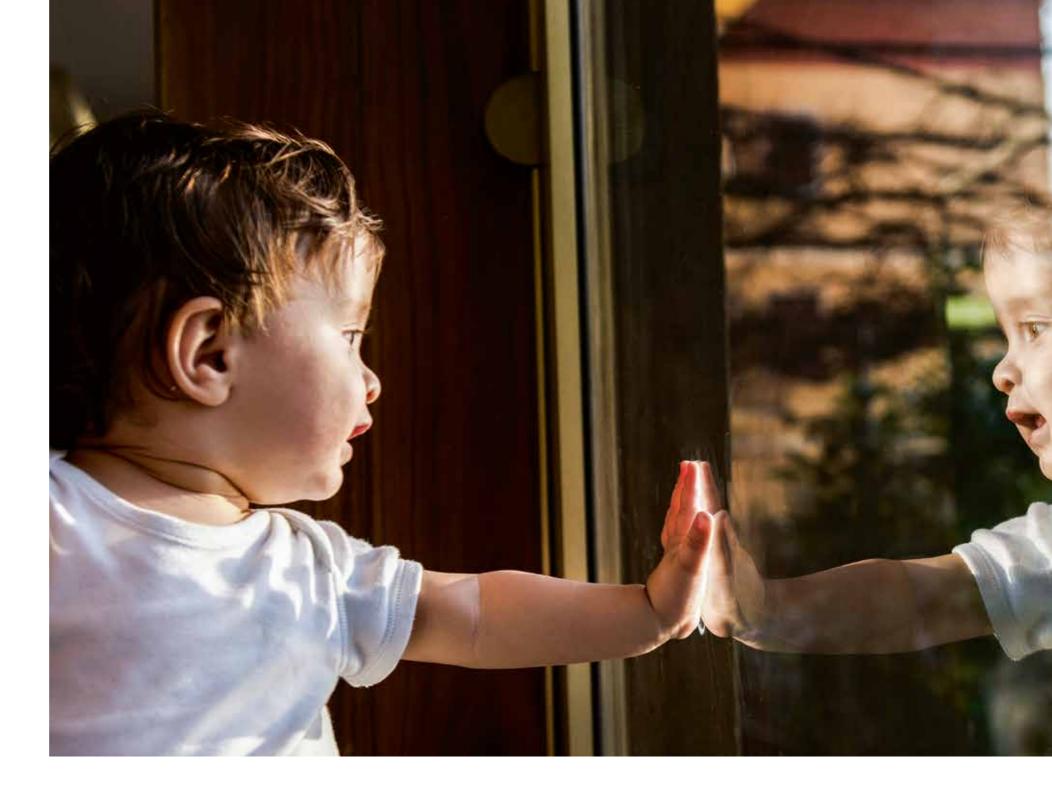

## Stay safe with Rio

Your home is the heart of family life, and knowing it is secure and protected is important.

Rio flush fit windows offer a range of benefits to enhance your home, family and the environment.

Ñ

Virtually

maintenance free Timber windows require annual maintenance to ensure they are kept looking good - with Rio you can spend more time with your family.

**Enhanced Security** Rio windows are PAS24 security accredited which gives you an added level of security to your home and family.