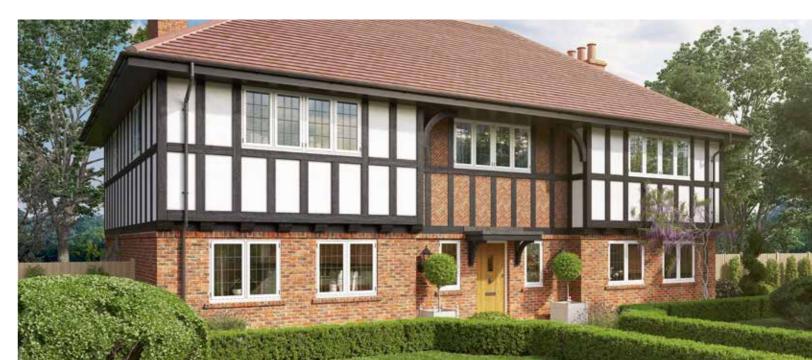

### **Rio flush fit** windows

When it comes to design features and sophisticated styling, the Rio flush fit window is in a class of its own.

their lifetime.

Not only does the Rio flush fit window authentically replicate the features of a traditional timber window, it also compliments more modern homes perfectly with their clear lines and minimalist appearance. This truly sets the Rio flush fit window aside in terms of look, suitability, safety and longevity.

The windows have been specifically designed so that the opening sash of your window sits flush with the outer frame, giving a unique sleek and seamless appearance.

As with all REHAU windows, safety, security and longevity of your windows is paramount. Your Rio flush fit windows benefit from enhanced noise reduction, energy efficiency and are easy to maintain, keeping your windows looking good throughout