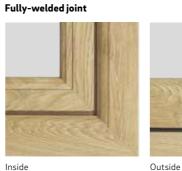

#### An option for everyone

Create your own look with the option of three jointing methods to add that quality finish to your windows:

Inside

MechWeld joint

Inside

Anthracite

Anthracite

Grev\*/

#### Full mechanical joint

Outside