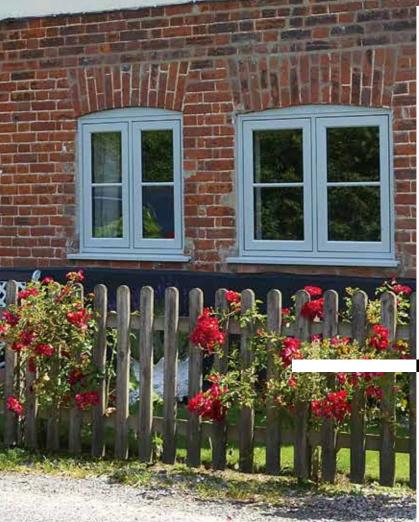

## Stay safe with Rio

Your home is the heart of family life, and knowing it is secure and protected is important.

Rio flush fit windows offer a range of benefits to enhance your home, family and the environment.

What do Rio flush fit windows offer?

A Energy efficiency rating Choosing Rio helps your home to become more efficient and save money on your heating bills.

**Noise reduction** Every one needs a good night's sleep and Rio offers exceptional noise reduction.