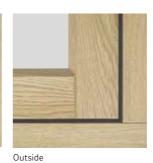

Pearl Grey /

Pearl Grey







Black Brown / Black Brown



Golden Oak /

White

Pearl Grey /

White





Black Brown



Chartwell

Chartwell

Green /

Greer

Rosewood / White

Chartwell

Green /

White



Pebble Grey

Pebble Grey

(Grained) /

(Grained)

White























Pebble Grey

(Grained) /

White





# A style suited to you

Our stylish and elegant Rio flush fit creates an inspired modern look, creating a seamless alternative to aluminium as well as authentically replicating features of a traditional timber window, without compromising the care and attention that you have already given to your home.

#### An option for everyone

Create your own look with the option of three jointing methods to add that quality finish to your windows:



Inside

MechWeld joint

Inside





Anthracite

Anthracite

Grev\*/

Grev

#### Full mechanical joint





Outside



## **Sustainability**

As a manufacturer, REHAU is conscious of the impact their actions have on people and the environment. The use of recycled materials is one of REHAU's strategic objectives and we are committed in supporting that objective by leading change in attitudes and accessibility of recycling.

#### **Excellent sustainability**

By making our own processes more efficient and creating new opportunities for recycling, our aim is to make it as easy as possible for everyone to make the responsible choice of using recycled products.





In 2014, recycling business PVCR Ltd was welcomed into the REHAU group and has since benefited from significant investment in its recycling equipment. This has ena