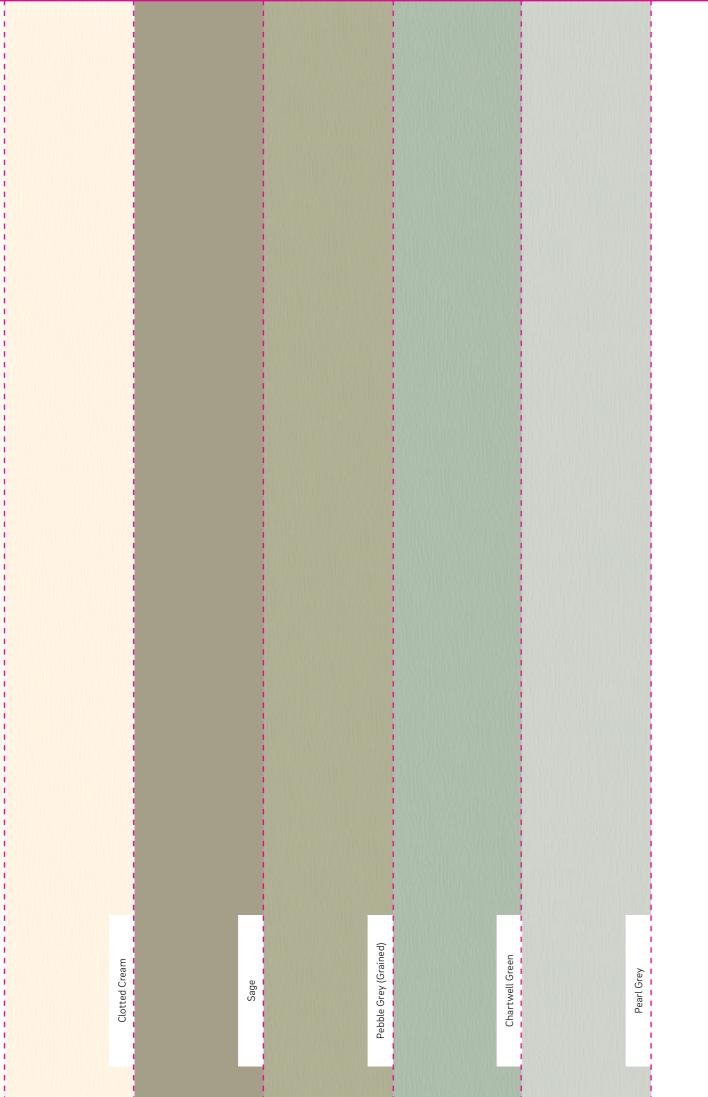

### A colour for all

A beautiful array of colour options and combinations present you with a range to suit any home style and décor preference.

Choosing Rio flush fit will add a touch of timeless style. Modern materials and a rich spectrum of colour options combine to offer a window with style and sophistication at its heart. From the traditional and highly textured Turner Oak, to the modern Anthracite Grey, you will find the perfect match for your home.

Simply White /

Simply White

Simply White / Clotted White Cream /

Sage

Sage

Anthracite

(Smooth)

Anthracite

White

Pearl Grey /

Pearl Grey

Black Brown / Black Brown

Golden Oak /

White

Pearl Grey /

White

Black Brown

Chartwell

Chartwell

Green /

Greer

Rosewood / White

Chartwell

Green /

White

Pebble Grey

Pebble Grey

(Grained) /

(Grained)

White

Pebble Grey

(Grained) /