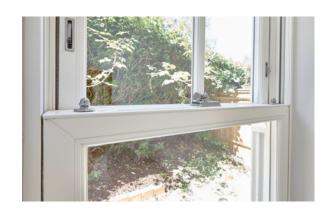

A sub-frame, which makes up three sides of the window, is the most popular configuration and is welded at the top two corners whilst mechanically joined at the bottom with a sill and screws. The sill is sealed off at each end with an end cap to prevent water ingress into the walls of the property.

The sub-frame can also be an all-welded construction with a clip-in sill. This detail is used in installations where stone sills are present. The three-chambered sash profiles are designed with two front chambers to achieve good heat insulation and allow isolated drainage. The third chamber allows the fitting of specifically designed reinforcement sections.