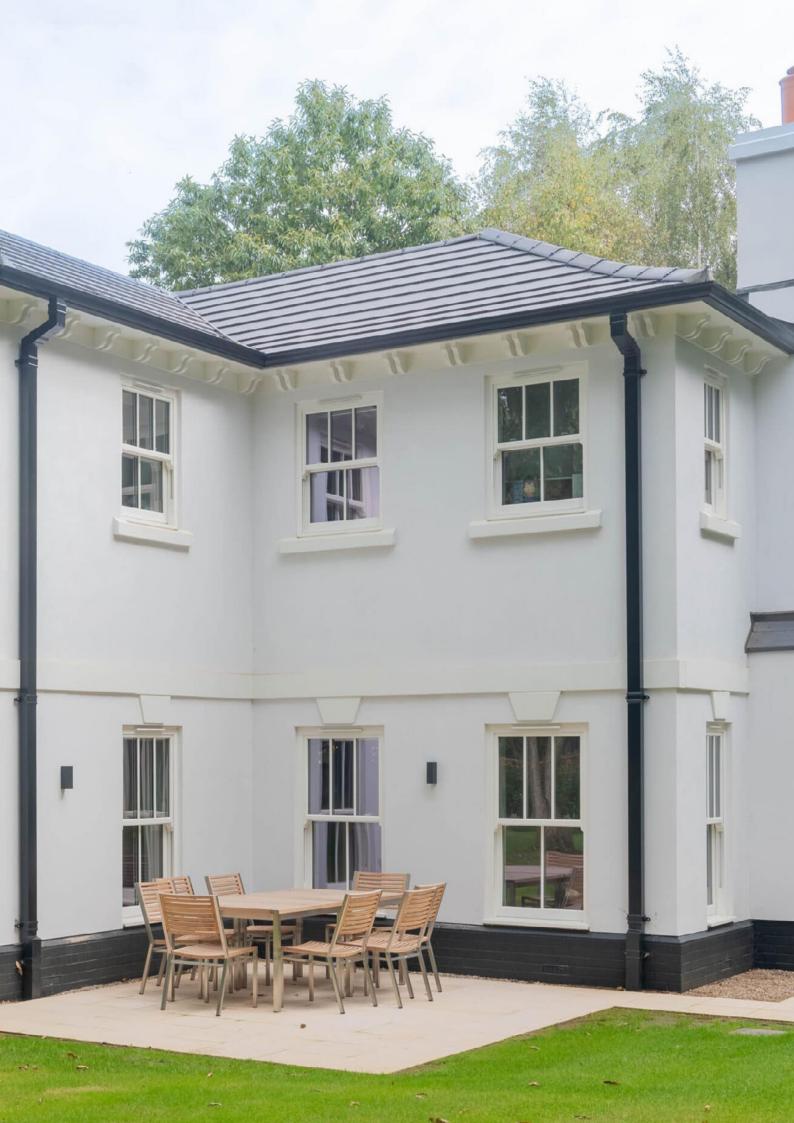

# Simply superior

The REHAU Heritage window system is designed to incorporate all the desirable traditional features of a timber sash window, yet with all the additional benefits and conveniences of modern PVCu.

The system includes all the classic detailing found in period sash windows, including a deep bottom rail, slim sashes for improved sightlines and an optional georgian bar and has two sashes built into the frame which slide in opposing directions and will remain fixed in any position.

## **Authentic innovation**

Heritage windows include the traditional detailing found in period timber box sash windows. With this in mind we have included a deep bottom rail, georgian bars, run through sash horns and foil laminate options to replicate the look of painted wood.

#### Choose your style

Successfully approved and installed in conservation areas across the UK and Republic of Ireland, Heritage vertical sliding windows are suitable for any style of home.

Further options allow for classic-style hardware and fittings with optional decorative horns and georgian bars to replicate the traditional timber aesthetics to complete the stunning finish.