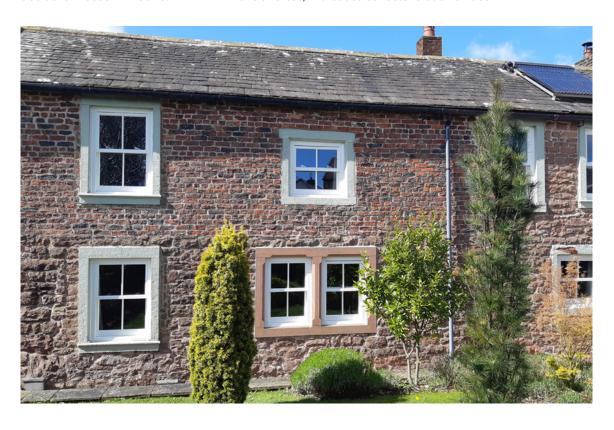

#### Choose your style

Successfully approved and installed in conservation areas across the UK and Republic of Ireland, Heritage vertical sliding windows are suitable for any style of home.

Further options allow for classic-style hardware and fittings with optional decorative horns and georgian bars to replicate the traditional timber aesthetics to complete the stunning finish.

A slim sash is designed specifically to replicate the more elegant sightlines of traditional wooden windows.