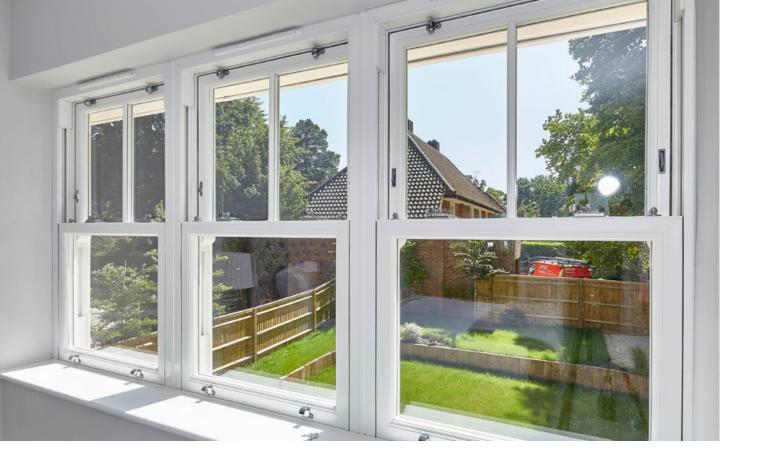

# Fitting quality

The REHAU Heritage system has been designed to accommodate all possible hardware requirements.

Steel-reinforced sliding latches allow the sashes to be tilted inwards to enable the window to be cleaned from the inside of the property, yet the facility is concealed for aesthetic and safety reasons.

The latches can be locked off to prevent unauthorised tilting of the sash.

Standard balances of 14mm or 19mm diameter may be used, and it is also possible to fix all hardware into a specially designed steel or aluminium section for increased security performance.