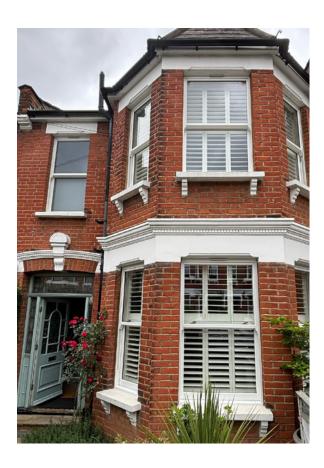

# Simply superior

The REHAU Heritage window system is designed to incorporate all the desirable traditional features of a timber sash window, yet with all the additional benefits and conveniences of modern PVCu.

The system includes all the classic detailing found in period sash windows, including a deep bottom rail, slim sashes for improved sightlines and an optional georgian bar and has two sashes built into the frame which slide in opposing directions and will remain fixed in any position.

## **Authentic innovation**

Heritage windows include the traditional detailing found in period timber box sash windows. With this in mind we have included a deep bottom rail, georgian bars, run through sash horns and foil laminate options to replicate the look of painted wood.

#### Choose your style

Successfully approved and installed in conservation areas across the UK and Republic of Ireland, Heritage vertical sliding windows are suitable for any style of home.

Further options allow for classic-style hardware and fittings with optional decorative horns and georgian bars to replicate the traditional timber aesthetics to complete the stunning finish.