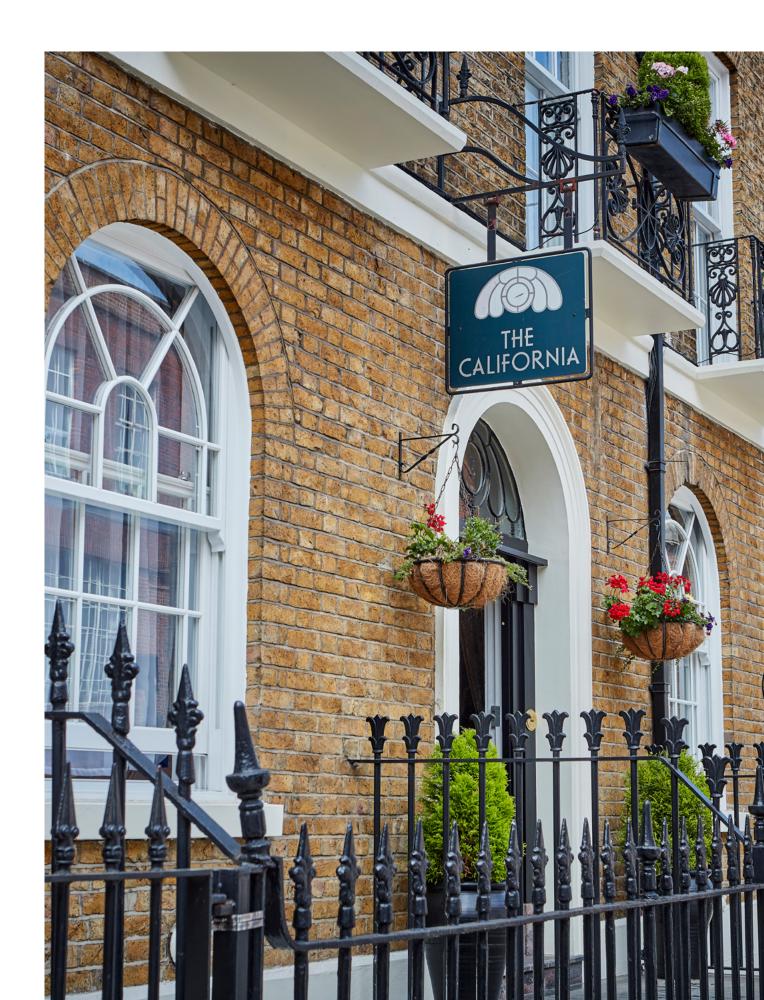

## **Authentic innovation**

Heritage windows include the traditional detailing found in period timber box sash windows. With this in mind we have included a deep bottom rail, georgian bars, run through sash horns and foil laminate options to replicate the look of painted wood.

#### Choose your style

Successfully approved and installed in conservation areas across the UK and Republic of Ireland, Heritage vertical sliding windows are suitable for any style of home.

Further options allow for classic-style hardware and fittings with optional decorative horns and georgian bars to replicate the traditional timber aesthetics to complete the stunning finish.

A slim sash is designed specifically to replicate the more elegant sightlines of traditional wooden windows.