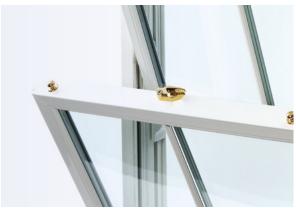

# Fitting quality

The REHAU Heritage system has been designed to accommodate all possible hardware requirements.

Steel-reinforced sliding latches allow the sashes to be tilted inwards to enable the window to be cleaned from the inside of the property, yet the facility is concealed for aesthetic and safety reasons.

The latches can be locked off to prevent unauthorised tilting of the sash.

Standard balances of 14mm or 19mm diameter may be used, and it is also possible to fix all hardware into a specially designed steel or aluminium section for increased security performance.