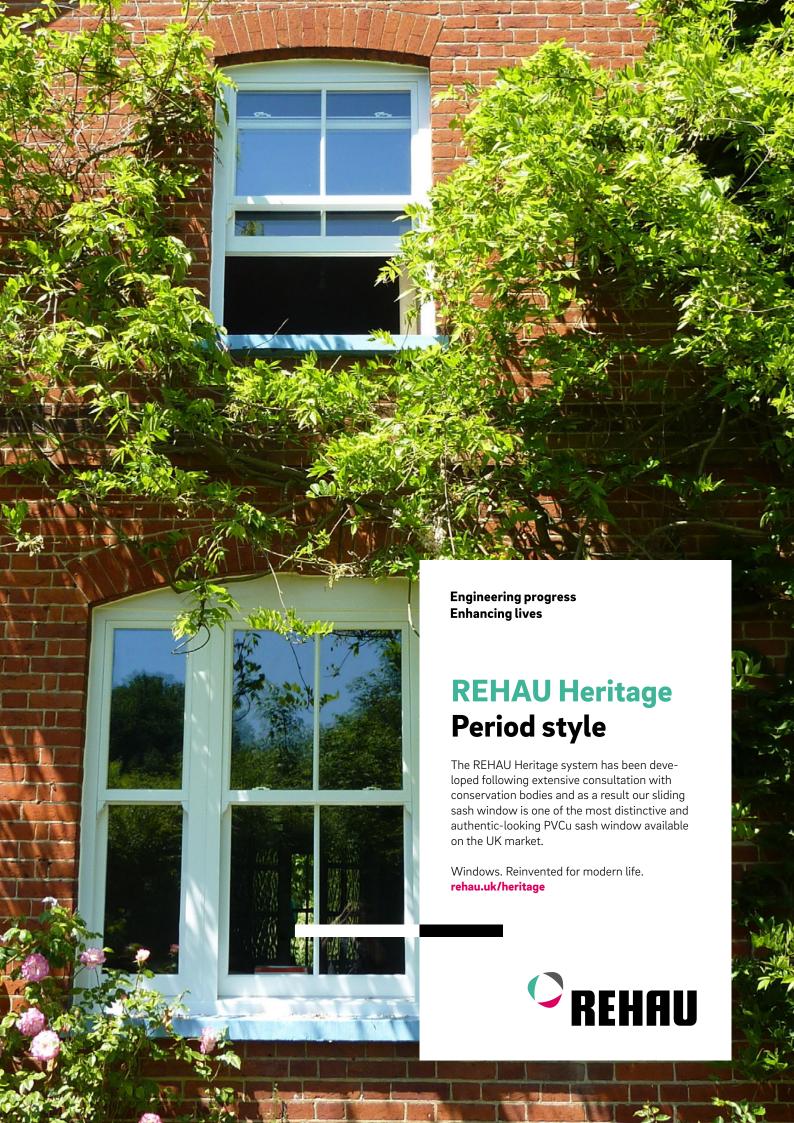

# Simply superior

The REHAU Heritage window system is designed to incorporate all the desirable traditional features of a timber sash window, yet with all the additional benefits and conveniences of modern PVCu.

The system includes all the classic detailing found in period sash windows, including a deep bottom rail, slim sashes for improved sightlines and an optional georgian bar and has two sashes built into the frame which slide in opposing directions and will remain fixed in any position.

## **Authentic innovation**

Heritage windows include the traditional detailing found in period timber box sash windows. With this in mind we have included a deep bottom rail, georgian bars, run through sash horns and foil laminate options to replicate the look of painted wood.