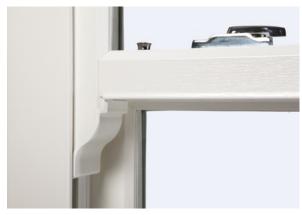

## **Authentic innovation**

Heritage windows include the traditional detailing found in period timber box sash windows. With this in mind we have included a deep bottom rail, georgian bars, run through sash horns and foil laminate options to replicate the look of painted wood.

A slim sash is designed specifically to replicate the more elegant sightlines of traditional wooden windows.